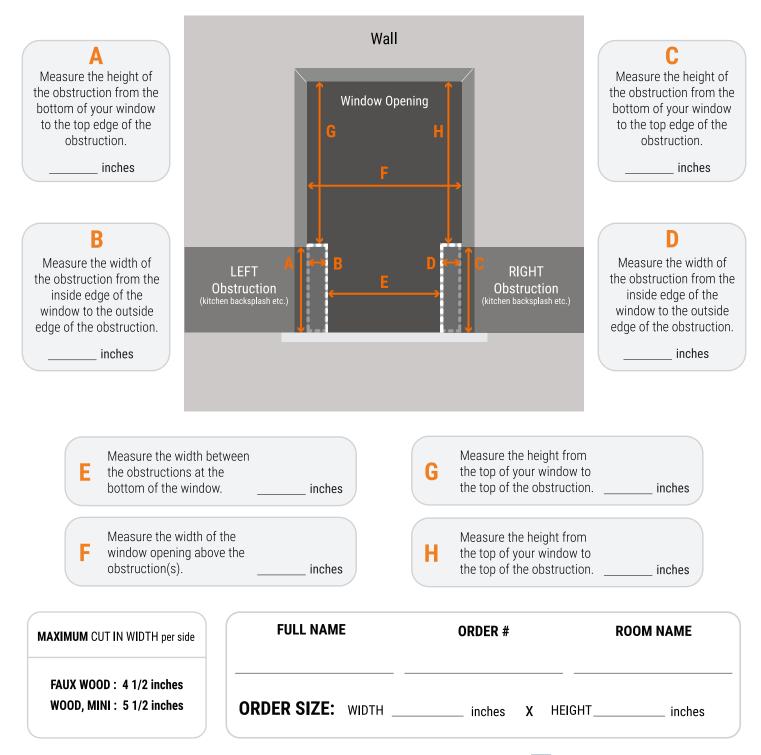

## **EDGE CUTOUT**

Measuring for cutouts around obstructions on windows and doors (like backsplashes, counter tops, door knobs, latches, window cranks, etc.) is easy. Follow the instructions below to measure any cutouts on the right or left side of your window or door, or both sides if needed. Send the completed worksheet to customercare@selectblinds.com. We'll take it from there and add it to your order to ensure a perfect fit.