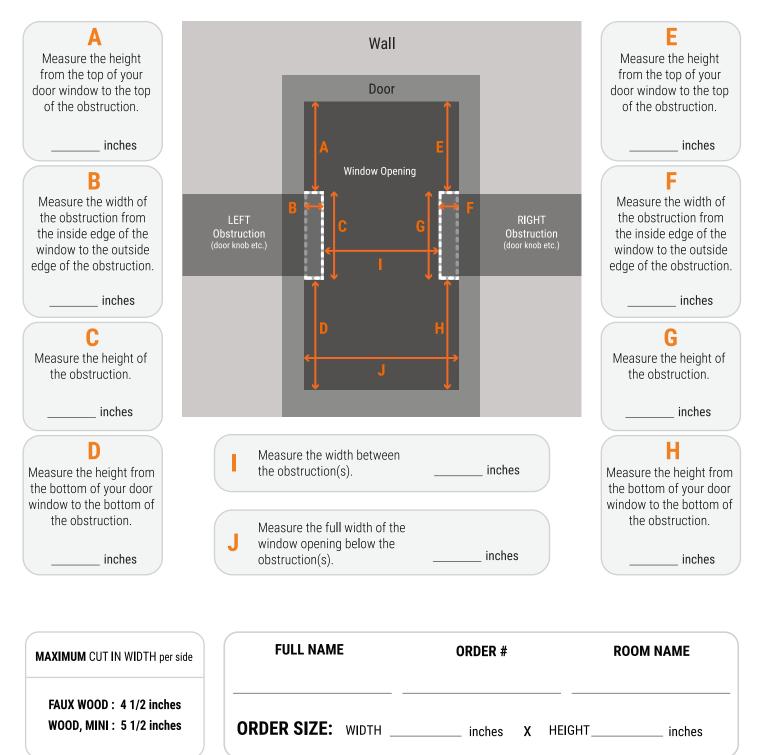

## NOTCH CUTOUT

Measuring for cutouts around obstructions on windows and doors (like backsplashes, counter tops, door knobs, latches, window cranks, etc.) is easy. Follow the instructions below to measure any cutouts on the right or left side of your window or door, or both sides if needed. Send the completed worksheet to customercare@selectblinds.com. We'll take it from there and add it to your order to ensure a perfect fit.