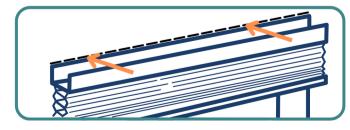

Peel off the adhesive from the back of the shade's headrail. Make sure not to get anything stuck to it before you place it on the wall.

## Only peel the adhesive when you're ready to install

Turn the shade around and press firmly to mount it onto the wall just below the line marked earlier.

Please allow 24 hours for the adhesive to fully set.