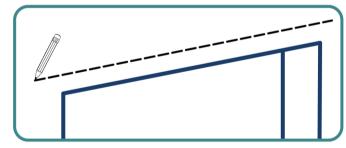

Using the pencil, make a straight line at least 1 1/8" above the window opening. If you want to ensure the product will hang and operate evenly, use a Level to ensure the line is straight.

The adhesive is **very strong**, so be extra sure you have the spot fully wiped and ready before install.