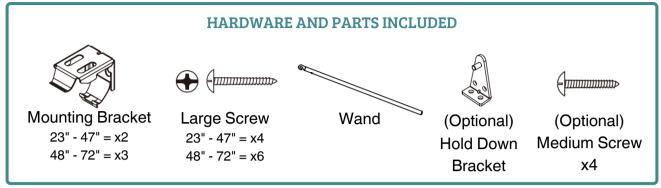

# 1" Green Living Mini Blinds

Install Guide







## **Installation**

Clip the brackets onto the headrail about 1-3" from the end of the headrail on each side.

For products that are over 72" wide, ensure you place a bracket towards the center of the blind and then evenly space the two outer brackets.





### **Inside Mount**

With the brackets clipped in, hold the product up to the top of the inside of the window opening, then mark where the bracket will be placed.

Remove the brackets from the product and then hold them up to where you placed your first marks then mark the holes where you'll drill.



Predrill through your marks.



# 1" Green Living Mini Blinds

**Install Guide** 

#### **Outside Mount**

With the brackets clipped in, hold the product up above the top of the inside of the window opening, then mark where the bra