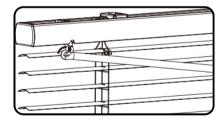

## **Installation**

Clip the brackets onto the headrail about 1-3" from the end of the headrail on each side.

For products that are over 72" wide, ensure you place a bracket towards the center of the blind and then evenly space the two outer brackets.

### For Both Mount Types - Installing Onto the Brackets

Hook front lip of the headrail onto the front hook of the bracket. Tilt the back up and press firmly to lock the blind into the bracket. You'll hear a click once it's locked in.

Install the wand onto the Tilt Hook and then test out the product's operation.

(Optional) Install the Hold Down bracket by attaching the Hold Down to the bottom rail and lower the blind fully. Mark the placement of the hold down, then use the medium screws to screw it in place.