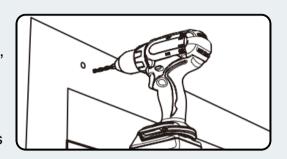

Predrill through your marks.

Predrill through your marks.

Install the brackets into their respective positions using the Large Screws.