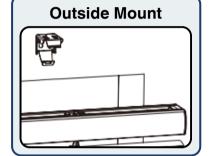

#### **Outside Mount**

With the brackets clipped in, hold the product up above the top of the inside of the window opening, then mark where the bracket will be placed.

Remove the brackets from the product and then hold them up to where you placed your first marks then mark the holes where you'll drill.