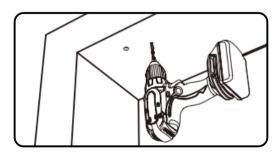

Predrill through your marks.

Predrill through your marks.

Install the brackets into their respective positions using the Large Screws.