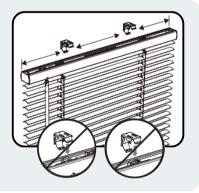

## **Installation**

Clip the brackets onto the headrail about 1-3" from the end of the headrail on each side.

For products that are over 72" wide, ensure you place a bracket towards the center of the blind and then evenly space the two outer brackets.

### **Inside Mount**

With the brackets clipped in, hold the product up to the top of the inside of the window opening, then mark where the bracket will be placed.

Remove the brackets from the product and then hold them up to where you placed your first marks then mark the holes where you'll drill.

#### **Outside Mount**

With the brackets clipped in, hold the product up above the top of the inside of the window opening, then mark where the bracket will be placed.

Remove the brackets from the product and then hold them up to where you placed your first marks then mark the holes where you'll drill.