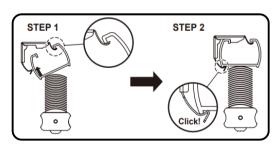

### For Both Mount Types - Installing Onto the Brackets

Hook front lip of the headrail onto the front hook of the bracket. Tilt the back up and press firmly to lock the blind into the bracket. You'll hear a click once it's locked in.