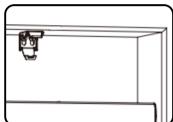

### **Inside Mount**

With the brackets clipped in, hold the product up to the top of the inside of the window opening, then mark where the bracket will be placed.

Remove the brackets from the product and then hold them up to where you placed your first marks then mark the holes where you'll drill.