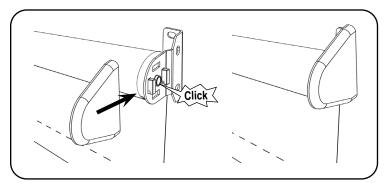

# 2. Install the Shade

DO NOT REMOVE THE RED PLASTIC CLIP. IT WILL DISENGAGE ONCE THE BRACKET HAS BEEN INSTALLED.

#### 3. Install the Shade

DO NOT REMOVE THE RED PLASTIC CLIP. IT WILL DISENGAGE ONCE THE BRACKET HAS BEEN INSTALLED.

## 2. Install the Shade

#### 3. Install the Shade