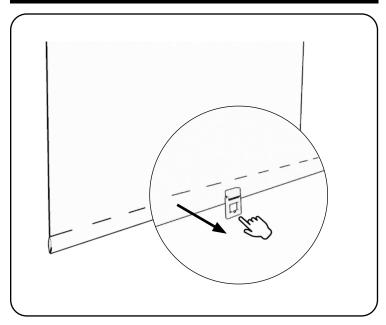

### **Operate the Cordless Shade**

Pull the bottom handle and let go to lock it into the desired length.