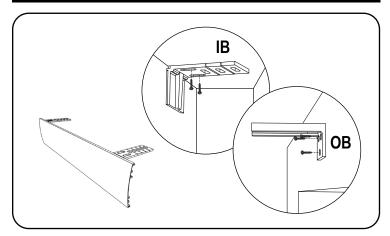

#### 4. Install the Deco Fascia

Inside Mount (IB)

**Outside Mount (OB)** 

# 5. Install the Returns (Optional)

Metal returns (Outside mount only) include a plastic corner connector. Plastic returns (Inside mount with Outside Mounted fascia) snap on the end of the fascia.