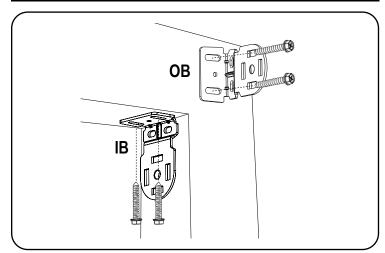

## 1. Install the Brackets

Secure the roller shade installation brackets with the supplied screws. If shade was ordered as outside mount (OB), attach the supplied screw covers on to the bracket for a finished look.

#### 2. Install the Brackets

Secure the roller shade installation brackets with the supplied screws. If shade was ordered as outside mount (OB), attach the supplied screw covers on to the bracket for a finished look.