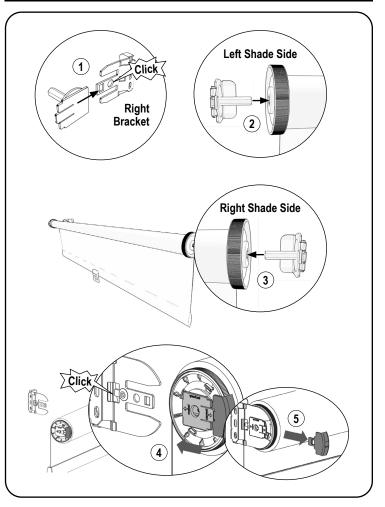

# 2. Install the Shade

DO NOT REMOVE THE RED PLASTIC CLIP. IT WILL DISENGAGE ONCE THE BRACKET HAS BEEN INSTALLED.

#### 3. Install the Shade

DO NOT REMOVE THE RED PLASTIC CLIP. IT WILL DISENGAGE ONCE THE BRACKET HAS BEEN INSTALLED.