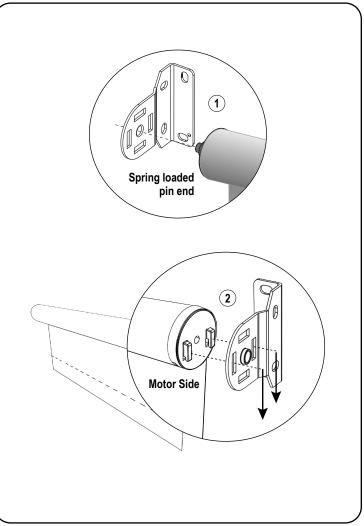

# 2. Install the Shade

DO NOT REMOVE THE RED PLASTIC CLIP. IT WILL DISENGAGE ONCE THE BRACKET HAS BEEN INSTALLED.

#### 3. Install the Shade

DO NOT REMOVE THE RED PLASTIC CLIP. IT WILL DISENGAGE ONCE THE BRACKET HAS BEEN INSTALLED.