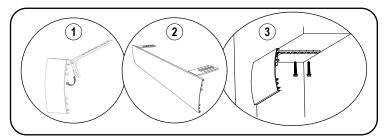

## 1. Install the Brackets

Secure the roller shade installation brackets with the supplied screws. If shade was ordered as outside mount (OB), attach the supplied screw covers on to the bracket for a finished look.

# 2. Install the Shade

DO NOT REMOVE THE RED PLASTIC CLIP. IT WILL DISENGAGE ONCE THE BRACKET HAS BEEN INSTALLED.