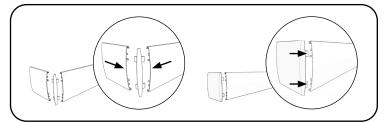

# 5. Install the Returns (Optional)

Metal returns (Outside mount only) include a plastic corner connector. Plastic returns (Inside mount with Outside Mounted fascia) snap on the end of the fascia.

### 5. Install the Returns (Optional)

**Metal returns** (Outside mount only) include a plastic corner connector. **Plastic returns** (Inside mount with Outside Mounted fascia) snap on the end of the fascia.