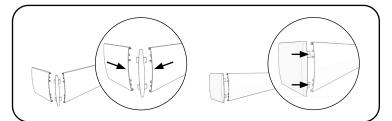

# 5. Install the Returns (Optional)

Metal returns (Outside mount only) include a plastic corner connector. Plastic returns (Inside mount with Outside Mounted fascia) snap on the end of the fascia.

### 5. Install the Returns (Optional)

**Metal returns** (Outside mount only) include a plastic corner connector. **Plastic returns** (Inside mount with Outside Mounted fascia) snap on the end of the fascia.