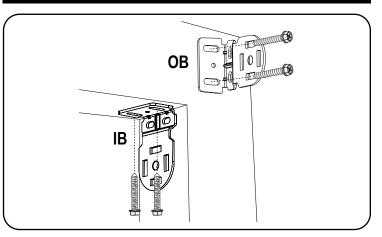

## 1. Install the Brackets

Secure the roller shade installation brackets with the supplied screws. If shade was ordered as outside mount (OB), attach the supplied screw covers on to the bracket for a finished look.

#### 2. Install the Brackets

Secure the roller shade installation brackets with the supplied screws. If shade was ordered as outside mount (OB), attach the supplied screw covers on to the bracket for a finished look.