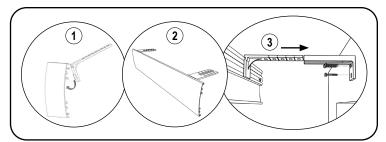

### 1. Install the Fascia Brackets

Outside mount (OB) requires a T-Bracket installation. Space brackets evenly.

Note: Do not attach the Deco Fascia until the shade has been installed.

#### 2. Install the Brackets

Secure the roller shade installation brackets with the supplied screws. If shade was ordered as outside mount (OB), attach the supplied screw covers on to the bracket for a finished look.

#### 3. Install the Shade