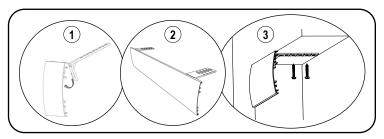

## 1. Install the Brackets

Secure the roller shade installation brackets with the supplied screws. If shade was ordered as outside mount (OB), attach the supplied screw covers on to the bracket for a finished look.

# 2. Install the Shade

DO NOT REMOVE THE RED PLASTIC CLIP. IT WILL DISENGAGE ONCE THE BRACKET HAS BEEN INSTALLED.

#### 2. Install the Brackets

Secure the roller shade installation brackets with the supplied screws. If shade was ordered as outside mount (OB), attach the supplied screw covers on to the bracket for a finished look.

#### 3. Install the Shade

DO NOT REMOVE THE RED PLASTIC CLIP. IT WILL DISENGAGE ONCE THE BRACKET HAS BEEN INSTALLED.