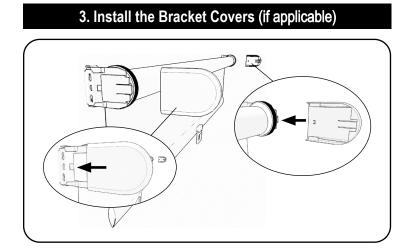

# Lifestyle Roller Shades

Cordless





## **Cordless Operated with Open Roll**

## 1. Install the Brackets



Secure the roller shade installation brackets with the supplied screws. If shade was ordered as outside mount (OB), attach the supplied screw covers on to the bracket for a finished look.



# 2. Install the Shade



DO NOT REMOVE THE RED PLASTIC CLIP. IT WILL DISENGAGE ONCE THE BRACKET HAS BEEN INSTALLED.

#### **Cordless Operated with Deco Fascia**

### 1. Install the Fascia Brackets



Outside mount (OB) requires a T-Bracket installation. Space brackets evenly.

Note: Do not attach the Deco Fascia until the shade has been installed.

#### 3. Install the Shade



DO NOT REMOVE THE RED PLASTIC CLIP. IT WILL DISENGAGE ONCE THE BRACKET HAS BEEN INSTALLED.

#### 2. Install the Brackets



Secure the roller shade installation brackets with the supplied screws. If shade was ordered as outside mount (OB), attach the supplied screw covers on to the bracket for a finished look.

#### 4. Install the Deco Fascia



Inside Mount (IB)



**Outside Mount (OB)** 

# 5. Install the Return