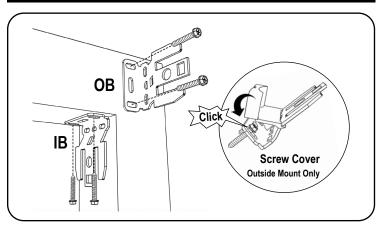

## 1. Install the Brackets

Secure the roller shade installation brackets with the supplied screws. If shade was ordered as outside mount (OB), attach the supplied screw covers on to the bracket for a finished look.

#### 2. Install the Brackets

Secure the roller shade installation brackets with the supplied screws. If shade was ordered as outside mount (OB), attach the supplied screw covers on to the bracket for a finished look.