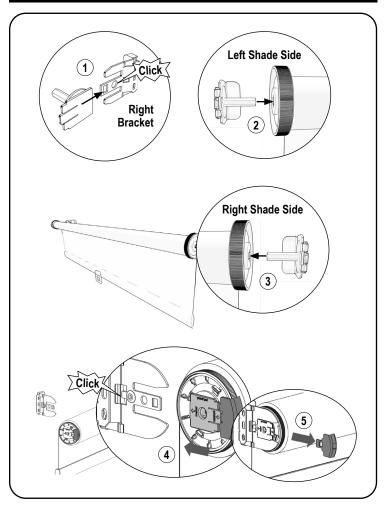

# Lifestyle Roller Shades

Cordless





## **Cordless Operated with Open Roll**

## 1. Install the Brackets



Secure the roller shade installation brackets with the supplied screws. If shade was ordered as outside mount (OB), attach the supplied screw covers on to the bracket for a finished look.



# 2. Install the Shade



DO NOT REMOVE THE RED PLASTIC CLIP. IT WILL DISENGAGE ONCE THE BRACKET HAS BEEN INSTALLED.

#### **Cordless Operated with Deco Fascia**

### 1. Install the Fascia Brackets



Outside mount (OB) requires a T-Bracket installation. Space brackets evenly.

Note: Do not attach the Deco Fascia until the shade has been installed.

#### 3. Install the Shade



DO NOT REMOVE THE RED PLASTIC CLIP. IT WILL DISENGAGE ONCE THE BRACKET HAS BEEN INSTALLED.

#### 2. Install the Brackets



Secure the roller shade installation brackets with the supplied screws. If shade was ordered as outside mount (OB), attach the supplied screw covers on to the bracket for a finished look.

#### 4. Install the Deco Fascia



Inside Mount (IB)



**Outside Mount (OB)** 

# 5. Install the Returns (Optional)



Metal returns (Outside mount only) include a plastic corner connector. Plastic returns (Inside mount with Outside Mounted fascia) snap on the end of the fascia.

### **Operate the Cordless Shade**



Pull the bottom handle and let go to lock it into the desired length.

#### Adjust the Tensioner



To **lower tension or speed**, turn the left side wheel towards t