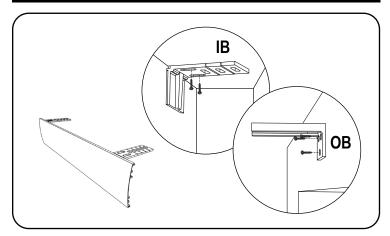

### 1. Install the Fascia Brackets

Outside mount (OB) requires a T-Bracket installation. Space brackets evenly.

Note: Do not attach the Deco Fascia until the shade has been installed.