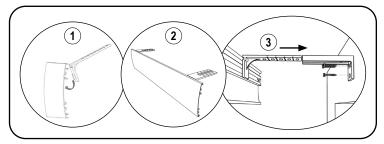

## 1. Install the Brackets

Secure the roller shade installation brackets with the supplied screws. If shade was ordered as outside mount (OB), attach the supplied screw covers on to the bracket for a finished look.

# 3. Install the Bracket Covers (if applicable)

## 2. Install the Shade