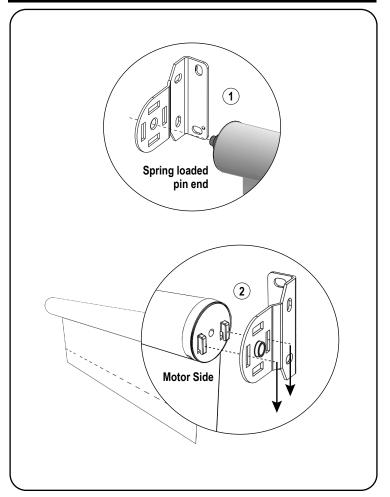

side wheel towards the back of the shade.





Important: Prior to installing the shade, pair the remote using the instructions included with the remote. Do not set the upper and lower limits until the shade is installed.

#### Motorized with Open Roll

## 1. Install the Brackets



Secure the roller shade installation brackets with the supplied screws. If shade was ordered as outside mount (OB), attach the supplied screw covers on to the bracket for a finished look.

# 3. Install the Bracket Covers (if applicable)



## 2. Install the Shade



#### Motorized with Deco Fascia

### 1. Install the Fascia Brackets



Outside mount (OB) requires a T-Bracket installation. Space brackets evenly.

Note: Do not attach the Deco Fascia until the shade has been installed.

#### 3. Install the Shade



#### 2. Install the Brackets



Secure the roller shade installation brackets with the supplied screws. If shade was ordered as outside mount (OB), attach the supplied screw covers on to the bracket for a finished look.

#### 4. Install the Deco Fascia



Inside Mount (IB)



Outside Mount (OB)

### 5. Install the Returns (Optional)



**Metal returns** (Outside mount only) include a plastic corner connector. **Plastic returns** (Inside mount with Outside Mounted fascia) snap on the end of the fascia.