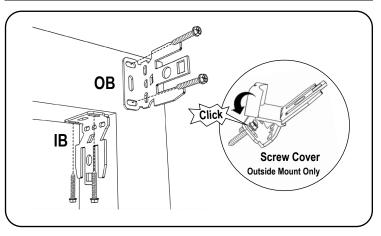

## 1. Install the Brackets

Secure the roller shade installation brackets with the supplied screws. If shade was ordered as outside mount (OB), attach the supplied screw covers on to the bracket for a finished look.

#### 2. Install the Brackets

Secure the roller shade installation brackets with the supplied screws. If shade was ordered as outside mount (OB), attach the supplied screw covers on to the bracket for a finished look.