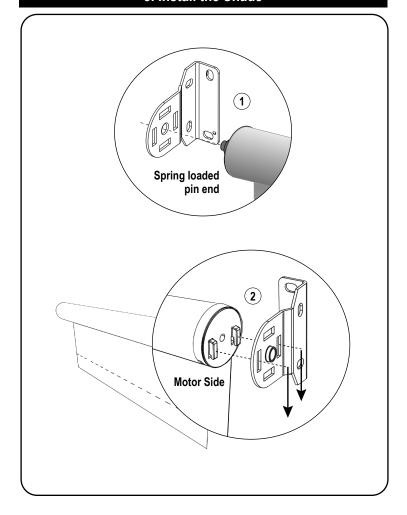

#### 2. Install the Shade

DO NOT REMOVE THE RED PLASTIC CLIP. IT WILL DISENGAGE ONCE THE BRACKET HAS BEEN INSTALLED.

## **INSTALLATION INSTRUCTIONS**