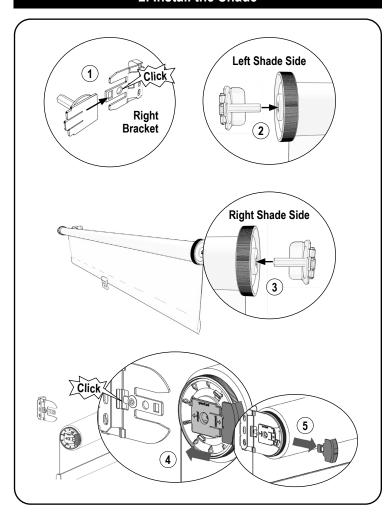

#### 2. Install the Shade

DO NOT REMOVE THE RED PLASTIC CLIP. IT WILL DISENGAGE ONCE THE BRACKET HAS BEEN INSTALLED.

#### 3. Install the Shade

DO NOT REMOVE THE RED PLASTIC CLIP. IT WILL DISENGAGE ONCE THE BRACKET HAS BEEN INSTALLED.