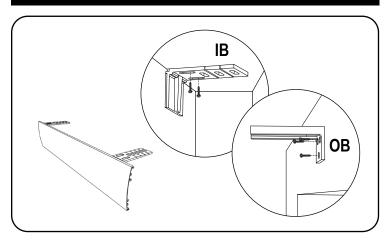

#### 1. Install the Brackets

Secure the roller shade installation brackets with the supplied screws. If shade was ordered as outside mount (OB), attach the supplied screw covers on to the bracket for a finished look.

#### 2. Install the Brackets

Secure the roller shade installation brackets with the supplied screws. If shade was ordered as outside mount (OB), attach the supplied screw covers on to the bracket for a finished look.