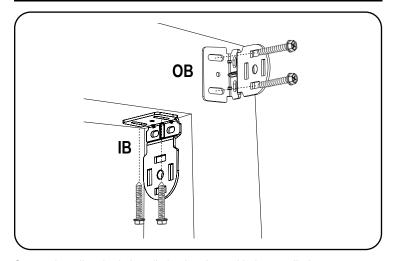

#### 1. Install the Brackets

Secure the roller shade installation brackets with the supplied screws. If shade was ordered as outside mount (OB), attach the supplied screw covers on to the bracket for a finished look.

#### 2. Install the Brackets

Secure the roller shade installation brackets with the supplied screws. If shade was ordered as outside mount (OB), attach the supplied screw covers on to the bracket for a finished look.

#### Inside Mount (IB)

**Outside Mount (OB)** 