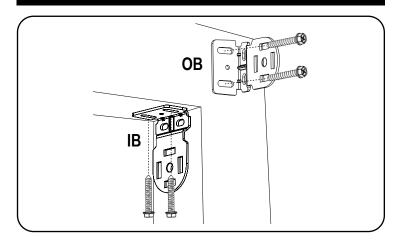

#### 1. Install the Brackets

Secure the roller shade installation brackets with the supplied screws. If shade was ordered as outside mount (OB), attach the supplied screw covers on to the bracket for a finished look.

## 3. Install the Bracket Covers (if applicable)