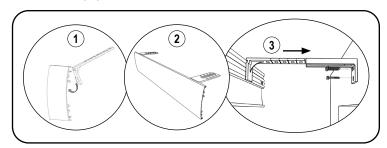

#### 1. Install the Brackets

Secure the roller shade installation brackets with the supplied screws. If shade was ordered as outside mount (OB), attach the supplied screw covers on to the bracket for a finished look.

## 3. Install the Bracket Covers (if applicable)

#### 2. Install the Shade