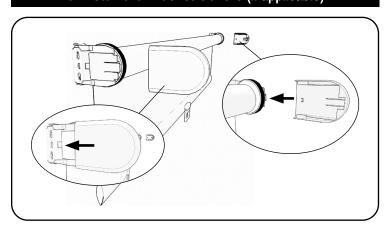

### 5. Install the Returns (Optional)

Metal returns (Outside mount only) include a plastic corner connector. Plastic returns (Inside mount with Outside Mounted fascia) snap on the end of the fascia.

#### 5. Install the Returns (Optional)

**Metal returns** (Outside mount only) include a plastic corner connector. **Plastic returns** (Inside mount with Outside Mounted fascia) snap on the end of the fascia.