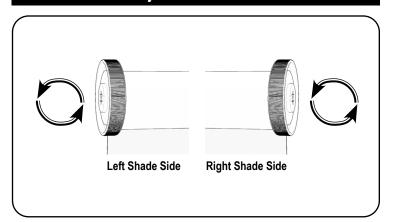

#### **Adjust the Tensioner**

To lower tension or speed, turn the left side wheel towards the back of the shade. To add tension or speed, turn the left side wheel towards the front of the shade while holding the bottomrail.

To shorten the length of the shade, turn the right side wheel towards the front of the shade. To lengthen the shade, turn the right side wheel towards the back of the shade.