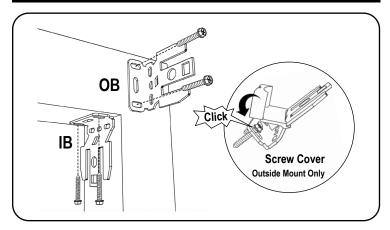

#### 1. Install the Brackets

Secure the roller shade installation brackets with the supplied screws. If shade was ordered as outside mount (OB), attach the supplied screw covers on to the bracket for a finished look.

#### 2. Install the Brackets

Secure the roller shade installation brackets with the supplied screws. If shade was ordered as outside mount (OB), attach the supplied screw covers on to the bracket for a finished look.