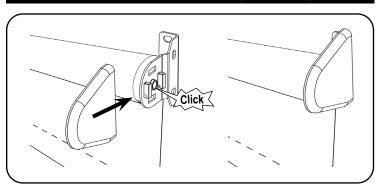

#### 2. Install the Shade

DO NOT REMOVE THE RED PLASTIC CLIP. IT WILL DISENGAGE ONCE THE BRACKET HAS BEEN INSTALLED.

#### 3. Install the Shade

DO NOT REMOVE THE RED PLASTIC CLIP. IT WILL DISENGAGE ONCE THE BRACKET HAS BEEN INSTALLED.