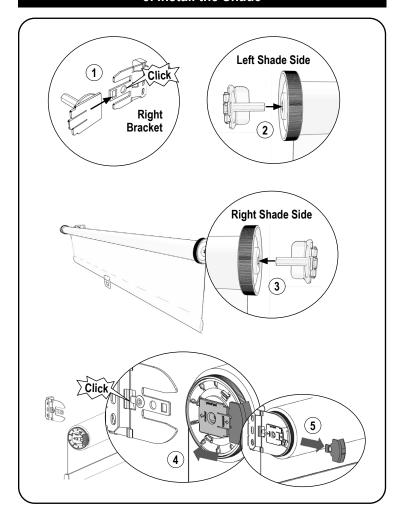

#### 2. Install the Shade

DO NOT REMOVE THE RED PLASTIC CLIP. IT WILL DISENGAGE ONCE THE BRACKET HAS BEEN INSTALLED.

#### 3. Install the Shade

DO NOT REMOVE THE RED PLASTIC CLIP. IT WILL DISENGAGE ONCE THE BRACKET HAS BEEN INSTALLED.