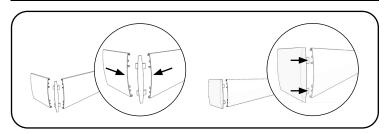

#### 2. Install the Shade

DO NOT REMOVE THE RED PLASTIC CLIP. IT WILL DISENGAGE ONCE THE BRACKET HAS BEEN INSTALLED.

#### 3. Install the Shade

DO NOT REMOVE THE RED PLASTIC CLIP. IT WILL DISENGAGE ONCE THE BRACKET HAS BEEN INSTALLED.