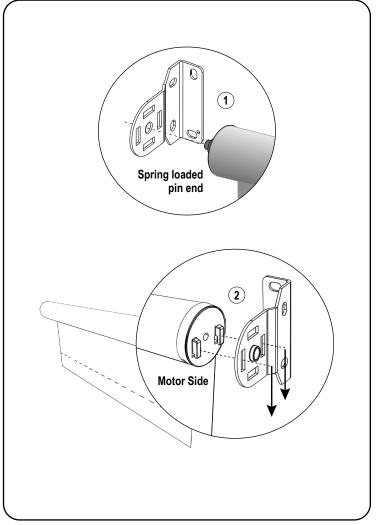

wards the front of the shade while holding the bottomrail.

To shorten the length of the shade, turn the right side wheel towards the front of the shade. To lengthen the shade, turn the right side wheel towards the back of the shade.

# Lifestyle Solar Shades

**Motorized** 









**Important:** Prior to installing the shade, pair the remote using the instructions included with the remote. Do not set the upper and lower limits until the shade is installed.

#### **Motorized with Open Roll**

#### 1. Install the Brackets



Secure the roller shade installation brackets with the supplied screws. If shade was ordered as outside mount (OB), attach the supplied screw covers on to the bracket for a finished look.

## 3. Install the Bracket Covers (if applicable)



#### 2. Install the Shade



# INSTALLATION INSTRUCTIONS

#### **Motorized with Deco Fascia**

#### 1. Install the Fascia Brackets



Outside mount (OB) requires a T-Bracket installation. Space brackets evenly.

**Note:** Do not attach the Deco Fascia until the shade has been installed.

#### 3. Install the Shade



#### 2. Install the Brackets



Secure the roller shade installation brackets with the supplied screws. If shade was ordered as outside mount (OB), attach the supplied screw covers on to the bracket for a finished look.

#### 4. Install the Deco Fascia



#### Inside Mount (IB)



**Outside Mount (OB)** 

#### 5. Install the Returns (Optional)



**Metal returns** (Outside mount only) include a plastic corner connector. **Plastic returns** (Inside mount with Outside Mounted fascia) snap on the end of the