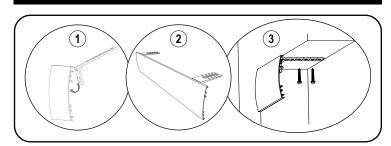

#### 1. Install the Brackets

Secure the roller shade installation brackets with the supplied screws. If shade was ordered as outside mount (OB), attach the supplied screw covers on to the bracket for a finished look.

## 3. Install the Bracket Covers (if applicable)

#### 2. Install the Shade

DO NOT REMOVE THE RED PLASTIC CLIP. IT WILL DISENGAGE ONCE THE BRACKET HAS BEEN INSTALLED.

#### 2. Install the Brackets

Secure the roller shade installation brackets with the supplied screws. If shade was ordered as outside mount (OB), attach the supplied screw covers on to the bracket for a finished look.

#### 4. Install the Deco Fascia

### 5. Install the Returns (Optional)

Metal returns (Outside mount only) include a plastic corner connector. Plastic returns (Inside mount with Outside Mounted fascia) snap on the end of the fascia.