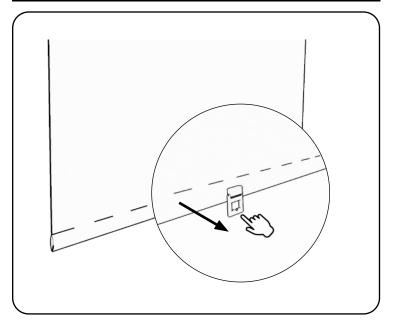

#### **Operate the Cordless Shade**

Pull the bottom handle and let go to lock it into the desired length.