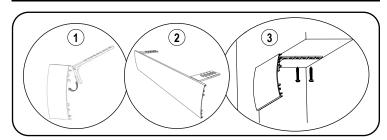

#### 1. Install the Brackets

Secure the roller shade installation brackets with the supplied screws. If shade was ordered as outside mount (OB), attach the supplied screw covers on to the bracket for a finished look.

## 3. Install the Bracket Covers (if applicable)

#### 2. Install the Shade

DO NOT REMOVE THE RED PLASTIC CLIP. IT WILL DISENGAGE ONCE THE BRACKET HAS BEEN INSTALLED.