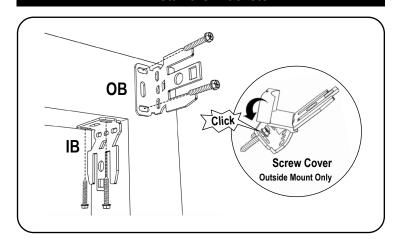

#### 1. Install the Brackets

Secure the roller shade installation brackets with the supplied screws. If shade was ordered as outside mount (OB), attach the supplied screw covers on to the bracket for a finished look.

#### 2. Install the Brackets

Secure the roller shade installation brackets with the supplied screws. If shade was ordered as outside mount (OB), attach the supplied screw covers on to the bracket for a finished look.