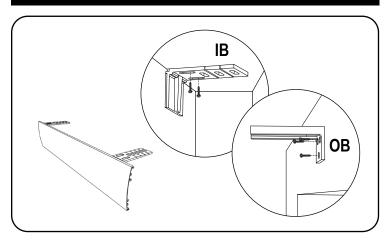

#### 1. Install the Brackets

Secure the roller shade installation brackets with the supplied screws. If shade was ordered as outside mount (OB), attach the supplied screw covers on to the bracket for a finished look.

## 3. Install the Bracket Covers (if applicable)