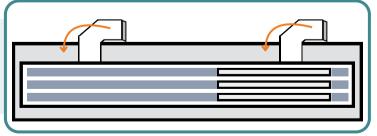

#### **Inside Mount**

Measure 4" out from the inside edge of the window frame on each side. If you have more than 2 brackets, evenly space out the other brackets.

After mounting the brackets, slide the track onto the brackets with the lever facing outward toward the window opening.

While holding the track in place, swing each bracket 90 degrees to the left and lock the track onto the bracket.

Skip to the bottom of the next page for the next steps. Outside Mount install will be on the next page as well.