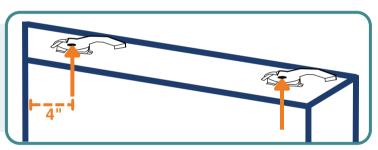

#### **Inside Mount**

Measure 4" out from the inside edge of the window frame on each side. If you have more than 2 brackets, evenly space out the other brackets.

After mounting the brackets, slide the track onto the brackets with the lever facing outward toward the window opening.

#### **Outside Mount**

Measure 4" out from the inside edge of the window frame on each side. If you have more than 2 brackets, evenly space out the other brackets.

After mounting the brackets, slide the track onto the brackets with the lever facing outward toward the window opening.