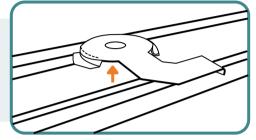

While holding the track in place, swing each bracket 90 degrees to the left and lock the track onto the bracket.

Skip to the bottom of the next page for the next steps. Outside Mount install will be on the next page as well.

While holding the track in place, swing each bracket 90 degrees to the left and lock the track onto the bracket.