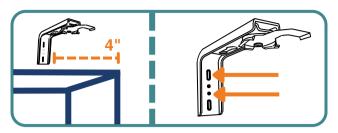

#### **Inside Mount**

Measure 4" out from the inside edge of the window frame on each side. If you have more than 2 brackets, evenly space out the other brackets.

After mounting the brackets, slide the track onto the brackets with the lever facing outward toward the window opening.

#### **Outside Mount**

Measure 4" out from the inside edge of the window frame on each side. If you have more than 2 brackets, evenly space out the other brackets.

After mounting the brackets, slide the track onto the brackets with the lever facing outward toward the window opening.