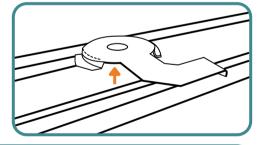

While holding the track in place, swing each bracket 90 degrees to the left and lock the track onto the bracket.

Skip to the bottom of the next page for the next steps. Outside Mount install will be on the next page as well.

While holding the track in place, swing each bracket 90 degrees to the left and lock the track onto the bracket.