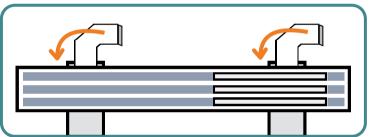

While holding the track in place, swing each bracket 90 degrees to the left and lock the track onto the bracket.

Skip to the bottom of the next page for the next steps. Outside Mount install will be on the next page as well.

While holding the track in place, swing each bracket 90 degrees to the left and lock the track onto the bracket.