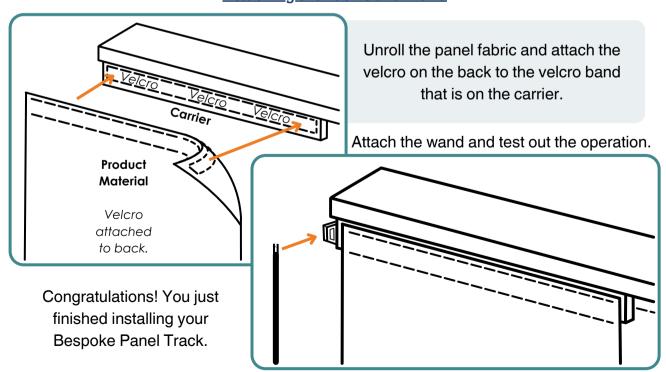

### Attaching the Fabric and Wand

Cleaning instructions: Spot clean by dabbing the with a damp wash rag and mild detergent.